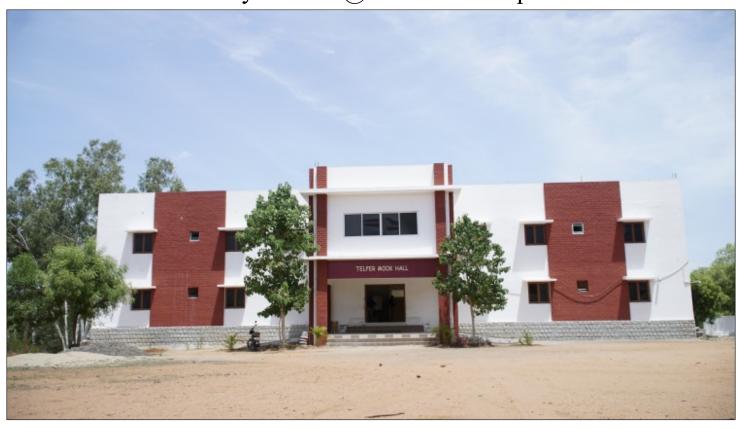

#### **Hostel Fee**

| HOSTEL                                 | YEARLY FEES<br>( CAUTION AND<br>DEPOSIT INCLUDED ) | MESS BILL 10 MONTHS<br>( APPROX. ) | TOTAL |
|----------------------------------------|----------------------------------------------------|------------------------------------|-------|
| MENS HOSTEL (TELFER<br>MOOK HALL )     | 30600                                              | 2800 X 10 = 28000                  | 58600 |
| WOMENS HOSTEL - I                      | 30600                                              | 2800 X 10 = 28000                  | 58600 |
| WOMENS HOSTEL - II<br>( NOYES GARDEN ) | 49100                                              | 2800 X 10 = 28000                  | 77100 |