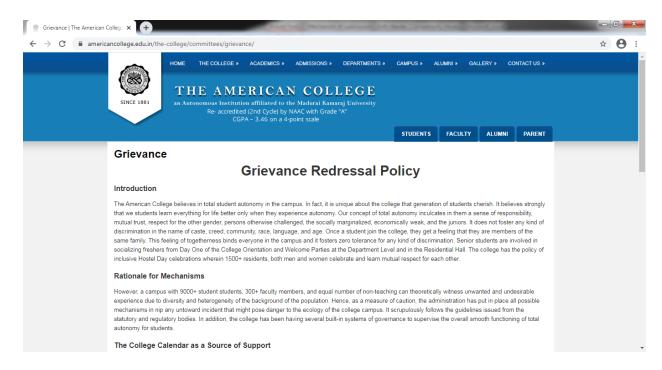

| Grievance Redressal<br>Mechanism                    | The Grievance Redressal Committee is constituted to look into the complaints lodged by any staff and student, judge its merit and take necessary action. The Grievance Redressal Committee is also empowered to look into matters of harassment. Grievances of students in the examination system are also addressed. Students register their grievances online and also in the Suggestion Box, Grievance cell for girls is constituted with women faculty as its members for attending the issues related to women students.  The College has an Anti-Ragging Committee constituted with members from various stake holders. Student representatives in the anti-Ragging committee help in mitigating ragging inside campus through interaction and representation at the college level. |  |
|-----------------------------------------------------|-------------------------------------------------------------------------------------------------------------------------------------------------------------------------------------------------------------------------------------------------------------------------------------------------------------------------------------------------------------------------------------------------------------------------------------------------------------------------------------------------------------------------------------------------------------------------------------------------------------------------------------------------------------------------------------------------------------------------------------------------------------------------------------------|--|
| Establishment of Anti<br>Ragging Committee          |                                                                                                                                                                                                                                                                                                                                                                                                                                                                                                                                                                                                                                                                                                                                                                                           |  |
| Establishment of<br>Internal Complaint<br>Committee | ICC Committee includes Officers of the College, Faculty members,<br>Non Teaching Staff and student representatives.                                                                                                                                                                                                                                                                                                                                                                                                                                                                                                                                                                                                                                                                       |  |
| Establishment of Committee for SC/ST                | SC/ST committee is constituted with the Officers of the college, University Nominee and senior faculty members.                                                                                                                                                                                                                                                                                                                                                                                                                                                                                                                                                                                                                                                                           |  |
| Internal Quality<br>Assurance Cell                  | The Internal Quality Assurance cell of the Institution conscientiously works with a vision to stimulate the academic environment for the promotion of quality teaching-learning and research.                                                                                                                                                                                                                                                                                                                                                                                                                                                                                                                                                                                             |  |