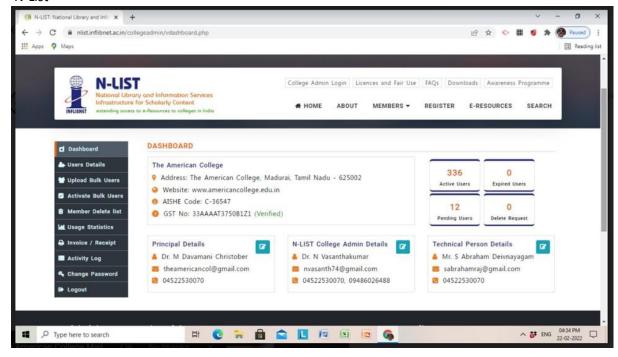

bers of the NDLI Club of The American College.

This NDLI Club Certificate of Registration is valid for 12 Month and will be renewed every 12 Month, subject to the NDLI Club of The American College conducting at least 6 reading/knowledge related Events and 4 Global Events conducted by others online within the next 12 months and at least 100 members of your Club attending .

The best performing NDLI Clubs at District/ State/ National level will be recognized appropriately.

We look forward to your continued support.

To verify your Club role, please Click Here. In case of any difficulty in accessing the above link please click on the url below

//mail.google.com/mail/u/0?ik=5d48f03f83&view=pt&search=all&permthid=thread-f%3A1696552035164998713&simpl=msg-f%3A169655203516... 1/2

#### N-List



#### **Computing Facilities**

| Internet Bandwidth                                                                                                     | 100 Mbps                                                                                                                                           |
|------------------------------------------------------------------------------------------------------------------------|----------------------------------------------------------------------------------------------------------------------------------------------------|
| Number and configuration of System                                                                                     | 75