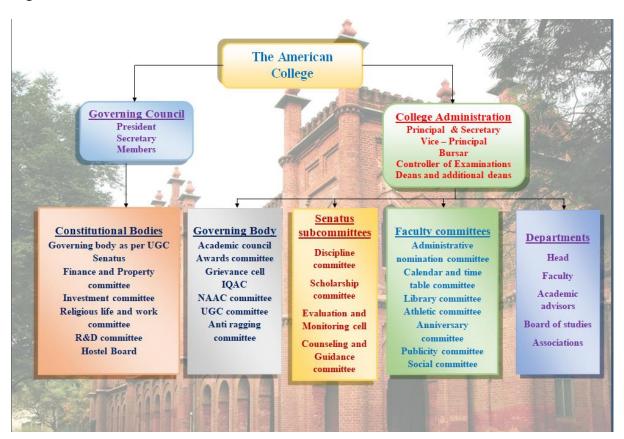

#### **Organizational Chart**

#### Governance

| Governing Body | The Governing Council                                                                                                                                                                                                                                                                                                                             |
|----------------|---------------------------------------------------------------------------------------------------------------------------------------------------------------------------------------------------------------------------------------------------------------------------------------------------------------------------------------------------|
|                | The college is governed by the Governing Council of American College headed by the Bishop - Church of South India (Madurai – Ramnad Diocese). The members of the council include the Principal & Secretary, Vice Principal, Bursar, nominees from university and various organizations along with two elected members from the faculty fraternity |

| Academic Advisory Body                                                                      | Deans are the executive officers who are entrusted with various tasks proposed by the Principal & Secretary and Senatus body.  They help the administration in executing well-defined actions as required, thus the power of decentralization is realized.                                                                                                                              |
|---------------------------------------------------------------------------------------------|-----------------------------------------------------------------------------------------------------------------------------------------------------------------------------------------------------------------------------------------------------------------------------------------------------------------------------------------------------------------------------------------|
| Frequency of the Board<br>Meeting and Academic<br>Advisory Body                             | Twice every academic year                                                                                                                                                                                                                                                                                                                                                               |
| Organizational Chart and Processes                                                          | Attached                                                                                                                                                                                                                                                                                                                                                                                |
| Nature and Extent of involvement of Faculty and students in Academic affairs / improvements | Committees constitute a set of faculty and students who help the management in the effective functioning of the college. These committees are Administration, Nomination, Calendar and Time Table, Library, Athletic, Student Services, Magazine, Audio-visual, Anniversary, Publicity and Social Committee.                                                                            |
| Academic council                                                                            | The reconstituted academic council of the College consisting of the Principal, Vice principal. Bursar, Heads of Departments, Dean for Academic Policies & Administration, Experts from various fields, three University nominees and a faculty nominee, takes care of all academic activities including framing of curriculum, examinations, methods of evaluation and related matters. |
| Senatus                                                                                     | All academic discourses and practices of the Institution are validated by this body consisting of Officers of the College, Deans, Heads of Departments and Director/Coordinator of various centers.                                                                                                                                                                                     |

| Grievance Redressal<br>Mechanism                    | The Grievance Redressal Committee is constituted to look into the complaints lodged by any staff and student, judge its merit and take necessary action. The Grievance Redressal Committee is also empowered to look into matters of harassment. Grievances of students in the examination system are also addressed. Students register their grievances online and also in the Suggestion Box, Grievance cell for girls is constituted with women faculty as its members for attending the issues related to women students.  The College has an Anti-Ragging Committee constituted with members from various stake holders. Student representatives in the anti-Ragging committee help in mitigating ragging inside campus through interaction and representation at the college level. |  |
|-----------------------------------------------------|-------------------------------------------------------------------------------------------------------------------------------------------------------------------------------------------------------------------------------------------------------------------------------------------------------------------------------------------------------------------------------------------------------------------------------------------------------------------------------------------------------------------------------------------------------------------------------------------------------------------------------------------------------------------------------------------------------------------------------------------------------------------------------------------|--|
| Establishment of Anti<br>Ragging Committee          |                                                                                                                                                                                                                                                                                                                                                                                                                                                                                                                                                                                                                                                                                                                                                                                           |  |
| Establishment of<br>Internal Complaint<br>Committee | ICC Committee includes Officers of the College, Faculty members,<br>Non Teaching Staff and student representatives.                                                                                                                                                                                                                                                                                                                                                                                                                                                                                                                                                                                                                                                                       |  |
| Establishment of Committee for SC/ST                | SC/ST committee is constituted with the Officers of the college, University Nominee and senior faculty members.                                                                                                                                                                                                                                                                                                                                                                                                                                                                                                                                                                                                                                                                           |  |
| Internal Quality<br>Assurance Cell                  | The Internal Quality Assurance cell of the Institution conscientiously works with a vision to stimulate the academic environment for the promotion of quality teaching-learning and research.                                                                                                                                                                                                                                                                                                                                                                                                                                                                                                                                                                                             |  |